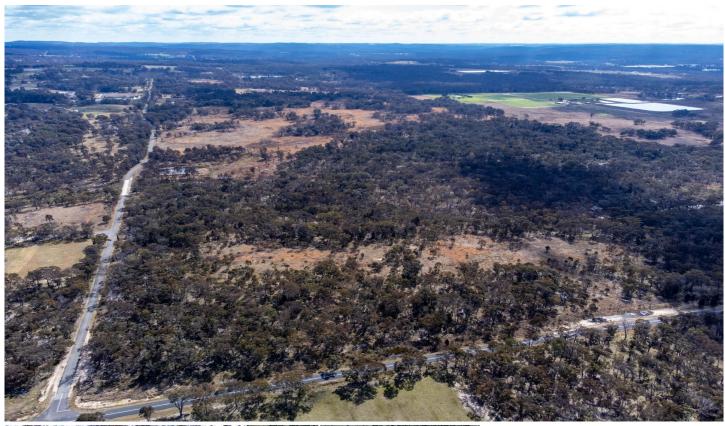

## 444/ Cnr Texas Road & Elks Lane Greenlands QLD

Located in the heart of prime Vegetable farming and grazing - Vineyard and Tourism on the Granite Belt, 10 kilometers West of Stanthorpe.

Corner Texas Road and Elks Lane, Greenlands Lot 444 on SP 282594

# Rural lifestyle vacant land 17.7 hectares

# Mostly native bush land with granite outcrops and lovely Northeast facing house sites.

Contact Scott Mann now for an inspection on 0427 814 444

Type : Land Land Size : 177000 sqm

View: https://www.cecmann.com.au/sale/qld/south/green