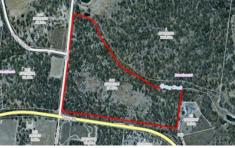

## 444/ Cnr Texas Road & Elks Lane Greenlands QLD

Located in the heart of prime Vegetable farming and grazing - Vineyard and Tourism on the Granite Belt, 10 kilometers West of Stanthorpe.

Corner Texas Road and Elks Lane, Greenlands Lot 444 on SP 282594

# Rural lifestyle vacant land 17.7 hectares