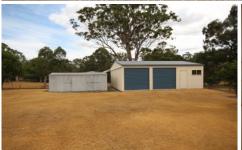

## 24 Pine Crescent Dalveen QLD

Only 15 minutes north of Stanthorpe in the township of Dalveen you will find this 4 bedroom brick residence.

Features include a good sized open plan living area and kitchen with electric cooking facilities and dishwasher, 3 bedrooms have built-ins, with the main bedroom having a walk-in robe and ensuite, fully ducted reverse cycle air-conditioning to every room and wood heating, double remote garage under roof plus a double garage and workshop at the rear of the property.