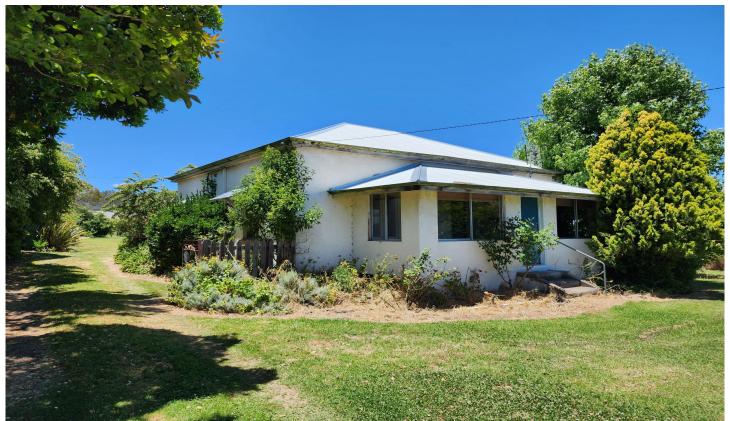

## 31 Marsh Stanthorpe QLD

Have you ever thought of bringing back a piece of history to its former glory? This could be the project for you with the house originally built back in 1909.

The residence has been held in the same family since 1947 and features the original red brick work under the render.

When they say a property oozes character they might well of been describing this home - 3 good sized bedrooms, lounge with open fire place plus classic country kitchen.

All this is set on an amazing 2023m2 allotment right across the road from Stanthorpe State Primary School.