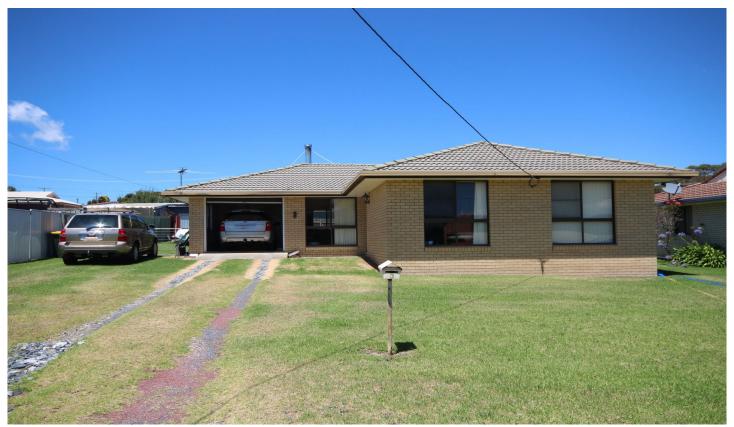

## 3 Wattle Court Stanthorpe QLD

Nice location with views over the surrounding hills.

Featuring three bedrooms, 2 with built-in robes, good sized kitchen and dining area, large lounge, wood heater, reverse cycle air conditioning in one bedroom, bathroom with separate toilet and vanity area and single car garage under roof.

\*Currently tenanted so appropriate notice is required.

3 📭 1 🚍 1 🚍

Land Size: 700 sqm

View: https://www.cecmann.com.au/sale/qld/south/stant

horpe/residential/house/7433892

Scott Mann 07 46814444