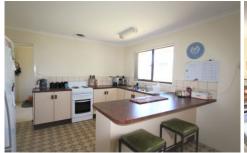

## 3 Wattle Court Stanthorpe QLD

Nice location with views over the surrounding hills.

Featuring three bedrooms, 2 with built-in robes, good sized kitchen and dining area, large lounge, wood heater, reverse cycle air conditioning in one bedroom, bathroom with separate toilet and vanity area and single car garage under roof.