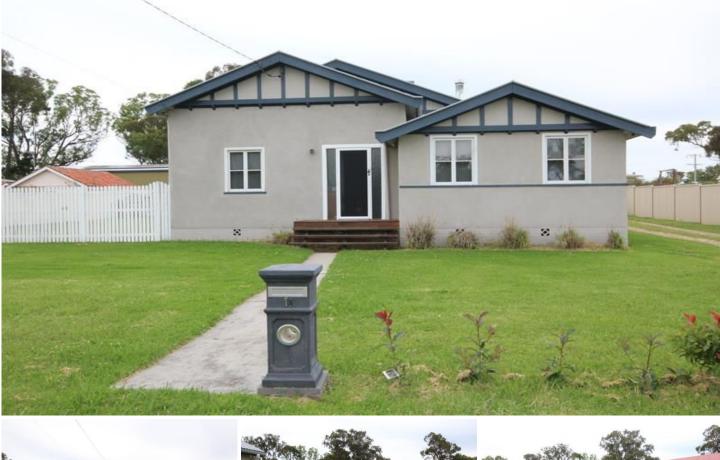

## 11 Catherine Street Stanthorpe QLD

This lovely home full of character and charm is located in an elevated part of town and sits back from the road on a 1/4 acre block (approx).

The home has been given a lovely facelift with new flooring and paint throughout. Four great sized bedrooms, a dedicated office area, central lounge with wood heater, an open plan kitchen/dining with wall oven and ceramic hot plate and also featuring the original open fireplace, bathroom with corner spa bath, separate toilet and laundry with large linen cupboard.

At the rear of the home is a lovely covered entertainment area and carport with workshop area.

Property is not available to view until the 8th March 2023.

View

Land Size : 1214 sqm

: https://www.cecmann.com.au/lease/qld/south/stan thorpe/residential/house/7439215