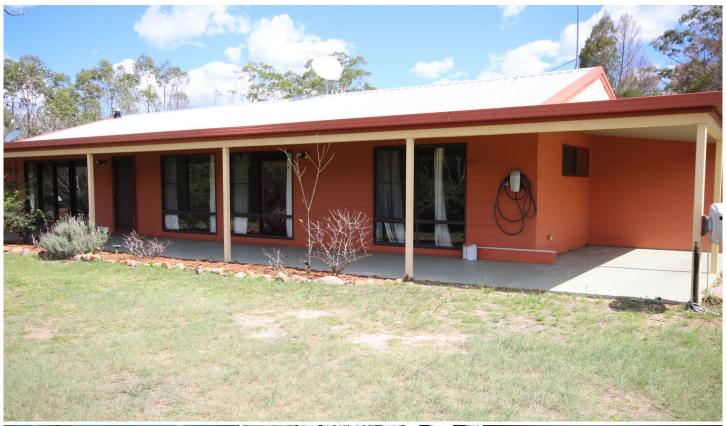

## 2473 Pyramids Road Wyberba QLD

Situated not far from Girraween National Park, Ballandean and numerous wineries is this lovely home, nestled amongst a beautiful creek with rock formations and ponds. Approximately 28km to Stanthorpe and 30km to Tenterfield.

This home boasts 4 bedrooms, 2 bathrooms, wood heater and reverse cycle air conditioning, lovely undercover and screened outdoor area, front veranda, 2 x 5000 gal rainwater tanks and a 6m x 9m, 2 door garage. All bedrooms have built-in wardrobes.