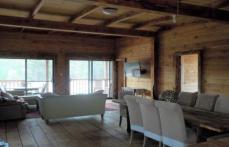

## 168 South Drive Sugarloaf QLD

Situated in a very quiet and peaceful location, you will find 'The Lodge', a beautiful and unique partly furnished timber cabin built by a Canadian Lumberjack from pine taken off the block on a partly cleared 5 acres. The property features 2 large rain water tanks, gas heating and cooking, an open plan kitchen/dining/living, walk-in pantry, 4 generous sized bedrooms with built-in shelving, an ensuite, bathroom, 3 toilets and gas heating. The laundry is located at the end of the wooden deck. Best of all, the property is completely off grid with a 7kw (48 volt) solar system and generates enough power to suit a family, so no power bills!