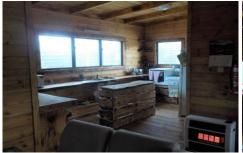

## 168 South Drive Sugarloaf QLD

Situated in a very quiet and peaceful location, you will find 'The Lodge', a beautiful and unique partly furnished timber cabin built by a Canadian Lumberjack from pine taken off the block on a partly cleared 5 acres. The property features 2 large rain water tanks, gas heating and cooking, an open plan kitchen/dining/living, walk-in pantry, 4 generous sized bedrooms with built-in shelving, an ensuite, bathroom, 3 toilets and gas heating. The laundry is located at the end of the wooden deck. Best of all, the property is completely off grid with a 7kw (48 volt) solar system and generates enough power to suit a family, so no power bills!