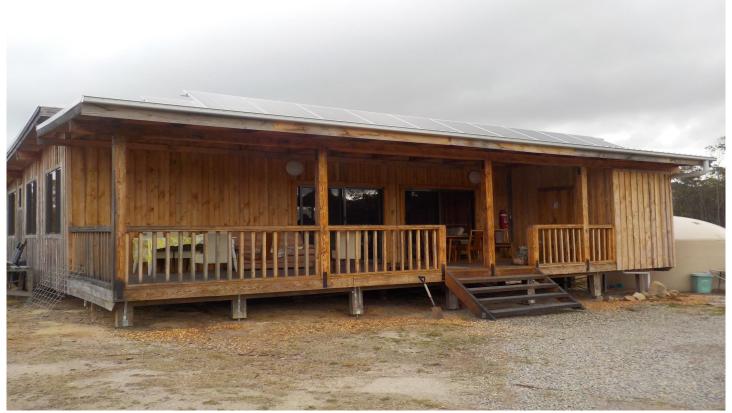

## 168 South Drive Sugarloaf QLD

Situated in a very quiet and peaceful location, you will find 'The Lodge', a beautiful and unique partly furnished timber cabin built by a Canadian Lumberjack from pine taken off the block on a partly cleared 5 acres. The property features 2 large rain water tanks, gas heating and cooking, an open plan kitchen/dining/living, walk-in pantry, 4 generous sized bedrooms with built-in shelving, an ensuite, bathroom, 3 toilets and gas heating. The laundry is located at the end of the wooden deck. Best of all, the property is completely off grid with a 7kw (48 volt) solar system and generates enough power to suit a family, so no power bills!