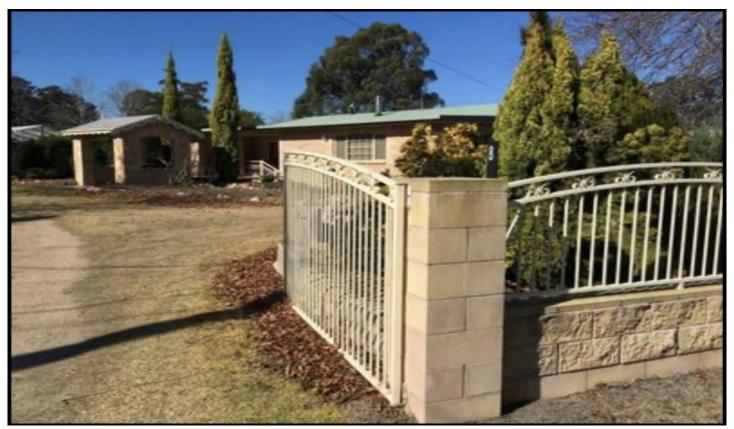

## 8 Tunnel Rd Dalveen QLD

Situated In the middle of sleepy village Dalveen (20 Km north Stanthorpe on the Granite Belt) is this quaint cottage. Featuring 2 large bedrooms, 1 smaller guestroom ( fits one single and a double bed) 1 bathroom with toilet, shower and bath. The property features reverse aircon, ceiling fans and woodfire. Handcrafted wooden and stained-glass features throughout, and large front veranda perfect to sit in the winter sun.

The property houses a large chook pen with secure (from rabbits) vegetable garden. Fully fenced, established rose gardens and citrus trees. There is a large shed / garage for storage only. (not for use of vehicles)