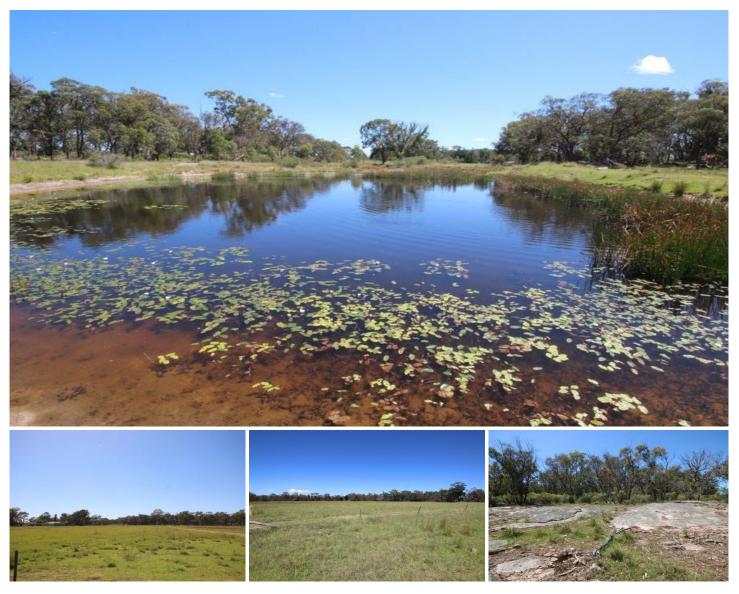

## 719 Mount Tully Rd Mount Tully QLD

Properties like this one are rare as hen's teeth, 18.92 hectares with three great dams plus spring hole.

You'll find this property only 10km from Stanthorpe in the sort after area of Mount Tully. The current owner has built a great little weekender with timber and granite rock feature walls, country style kitchen, wood heater to keep you warm, lovely bathroom and septic toilet.