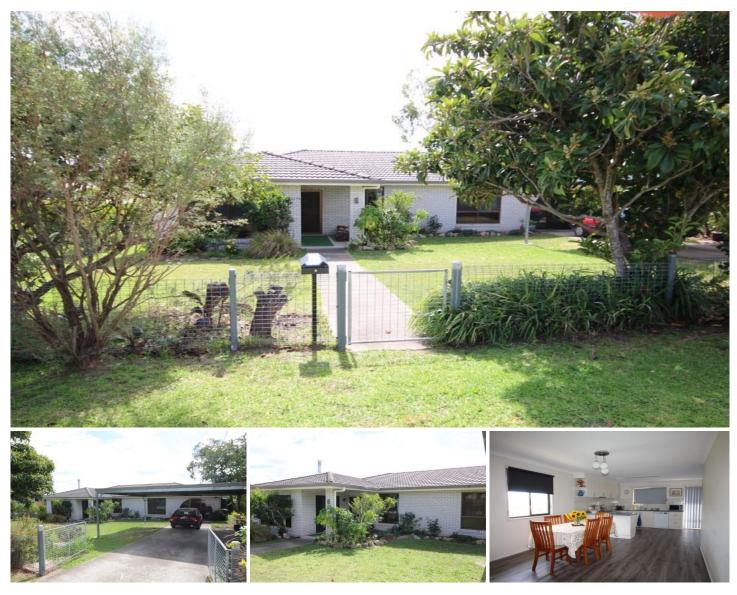

## 6 Wattle Court Stanthorpe QLD

Set in a great position in a quiet cul-de-sac with great neighbours you'll find this lovely renovated brick residence.

Featuring three bedrooms with an optional fourth bedroom or separate rumpus room with storeroom and air conditioning, lovely open living area with wood heater off the kitchen and dining and bathroom with bath and separate shower.

Once you walk through the amazing interior you then step out onto your own generous sized private timber deck. Walk down the steps to a huge covered area, great for those Sunday BBQ's or catching up with friends.

The property also boasts a fully fenced yard, chook pen, garden shed and double carport out the front.

| Туре | : House |
|------|---------|
|      |         |

View

Land Size : 700 sqm

: https://www.cecmann.com.au/sale/qld/south/stant horpe/residential/house/7657888