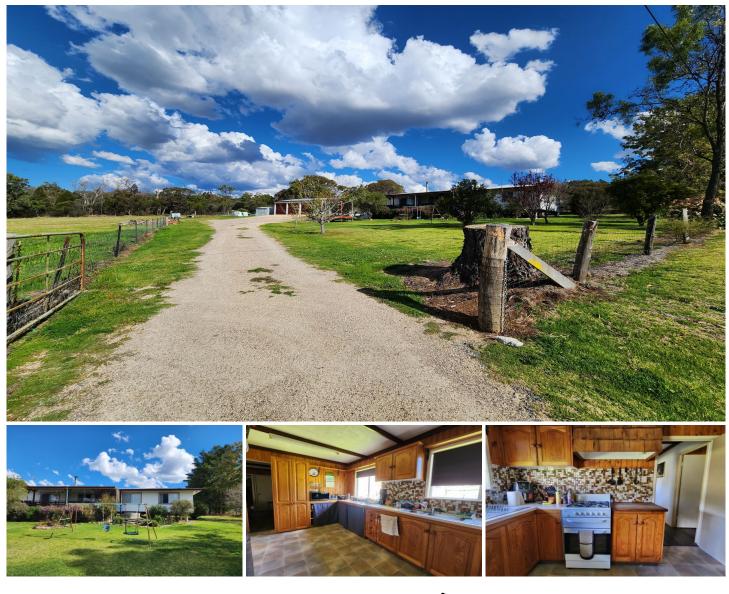

## 7 Nicholson Rd Thorndale QLD

Set on a quiet rural block of 1.38 hectares (3.4 acres) with a nice outlook towards the hills and only ten minutes from Stanthorpe is this lovely Chamferboard home.

Featuring four bedrooms, main with ensuite and walk-in-robe, generous open plan living and dining area with wood heater, spacious pine kitchen with gas cooking, bathroom with separate toilet and good sized north facing verandah.

This property would be ideal for a family looking for more space for the kids to run around or even have their own pony, with the property have two stables. A new 12mx 8m shed has been erected with power and two remote roller doors.