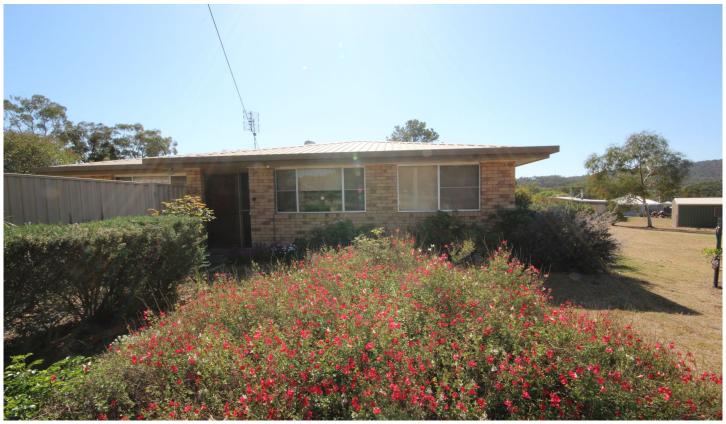

## 16 Gianini Lane Ballandean QLD

Set right in the heart of Queensland's premiere wine growing region in the township of Ballandean, this two bedroom cottage has prime position to make a great BNB or country escape, is located directly across the road from Bents Road Winery and is an easy walk into Ballandean for a coffee.

Featuring a great open plan living area with reverse cycle air conditioning and gas heating, lovely private entertainment arear at the rear of the cottage and a nice garden setting with a fully equipped bore to supply water to the garden.

The fully fenced 2114m2 block also boasts a 9m  $\times$  6m shed containing a single garage and the remainder as workshop area, plus a garden shed, rain water tanks and pressure pumps.

2 📭 1 🚍 1 🚍

Land Size: 2114 sqm