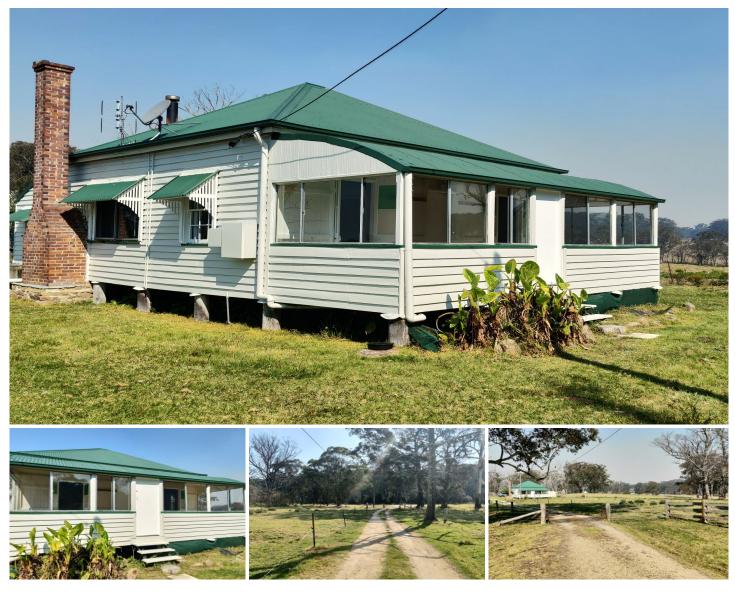

## 5050 Mount Lindesay Rd Liston NSW

This delightful 3 bedroom 1 bathroom cottage is located in the peaceful suburb of Liston, via Stanthorpe.

Freshly painted, this quaint cottage is nestled amongst a rural setting and only a 15 minute drive to Stanthorpe. The property features wood fire heating, fully fenced, tank water, functional kitchen with plenty of cupboard space plus electric cooking.

A bright sunroom to relax with a morning cuppa and an additional sunroom/dining to the rear. Inspection by appointment.

Our agency does not manage seasonal workers or backpackers. All water usage is payable by the tenant.