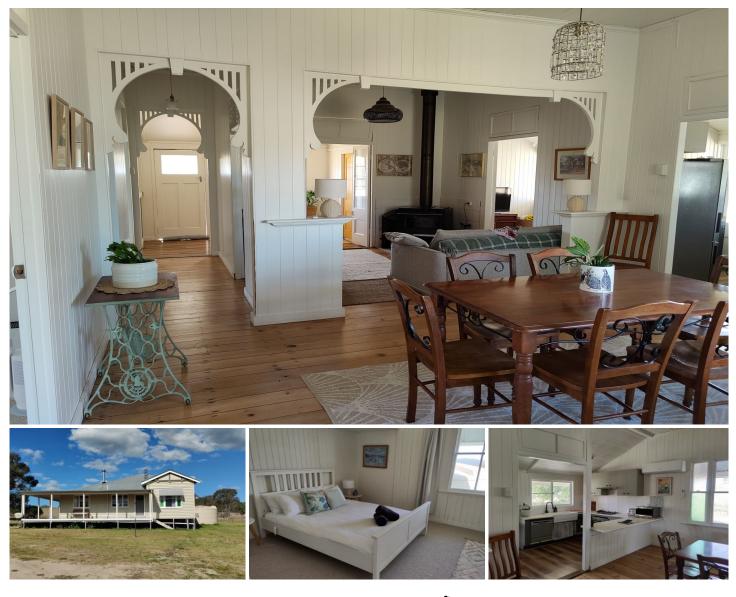

741 Thorndale Rd Glen Aplin QLD

This beautiful partly furnished 2 bedroom, plus office or 3rd bedroom cottage is located in the heart of the Granite Belt wine region. Approximately 10 minutes drive from Stanthorpe and Ballandeen with views of picturesque countryside.

The Old Orchard Cottage is newly renovated and is nestled amongst former farmland. Spend mornings or evenings relaxing on the wrap-around veranda.

The cottage enjoys an office / 3rd bedroom or sitting room. Newly renovated bathroom with shower and bath. Functional kitchen with plenty of cupboard space, timber floors and carpet to bedrooms. Reverse cycle AC and wood fire for those cosy evenings and warm summer days. A double carport for parking, tank water and manicured gardens. The property would suit an avid gardener. The property is partly furnished and a full inventory will be provided on tenancy.