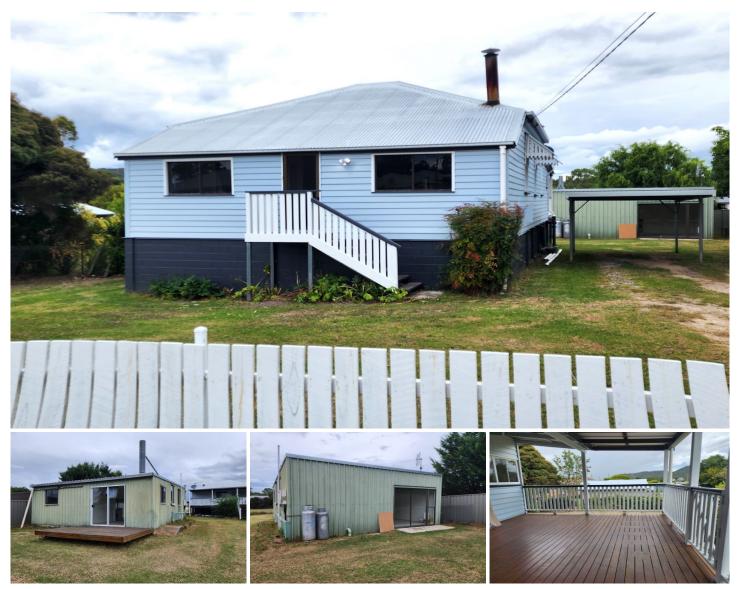

## 22 Harris St Stanthorpe QLD

This elevated family home set on an amazing fully fenced block of over half an acre right on the edge of town.

The home has recently been freshly painted, has new flooring and features an enclosed entry.

All 3 bedrooms are carpeted - one bedroom has a small room attached that could be used as a walk in robe or sitting area.

The open plan living area has a wood fire and plank flooring.

The large kitchen has plank flooring and an upright electric stove.

The bathroom has the shower over the bath and the toilet is separate.

There is a single carport and an 8m x 7.2m shed fitted out with a