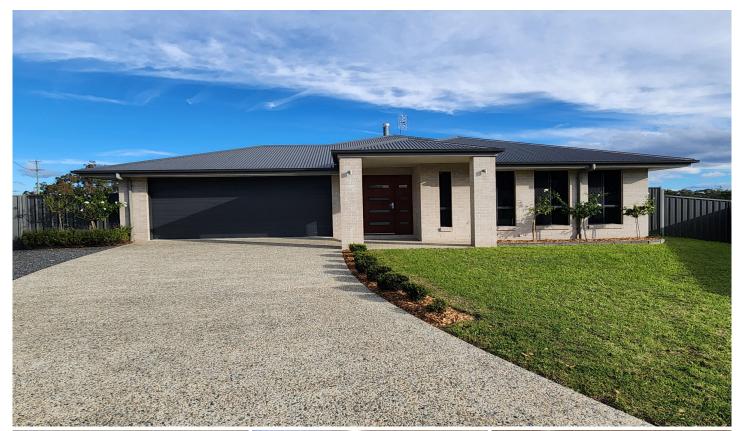

## 14 Lavena Court Stanthorpe QLD

This large modern family home is located in a cul-de-sac and features four good sized bedrooms, all with built-in robes and main with walk-in robe and spacious ensuite, large living area with wood heater and reverse cycle air conditioning and open plan galley style kitchen and dining area, with kitchen having a ceramic cook top, wall oven and dishwasher.

From the dining room, step out into the easterly facing entertaining area and large fully Colorbond fenced backyard. All this is set on a 1001m2 block with rear yard access.

Properties like this don't last long so an inspection is a must. Call Scott Mann on 0427 814 444 to arrange an inspection time.