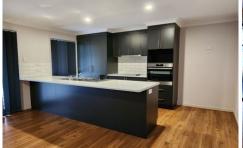

## 14 Lavena Court Stanthorpe QLD

This large modern family home is located in a cul-de-sac and features four good sized bedrooms, all with built-in robes and main with walk-in robe and spacious ensuite, large living area with wood heater and reverse cycle air conditioning and open plan galley style kitchen and dining area, with kitchen having a ceramic cook top, wall oven and dishwasher.