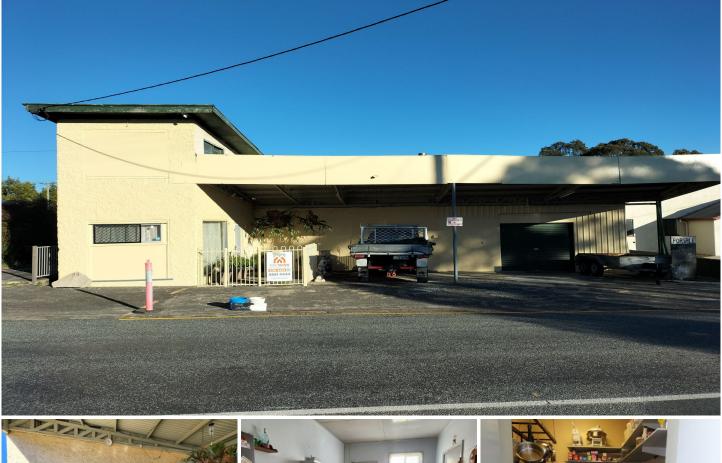

## 99 Granite Belt Dr The Summit QLD

Located in the middle of The Summit township and only 10 minutes to Stanthorpe you'll find this unique home.

This is one of those properties that first impressions are not always right. Once you step inside, your perception will totally change and you will discover a lovely four bedroom home with dual living areas, two wood heaters and reverse cycle air conditioning, a large games room complete with bar and pool table, large open kitchen with walk-in pantry, bathroom and two toilets.

You'll have plenty of tank water from 2 x 22,500 litre tanks plus a 15,000 litre tank and plenty of under cover car accommodation. Outside is also a lovely outdoor area for entertaining and extra laundry. The owners even have a main fed solar system to help