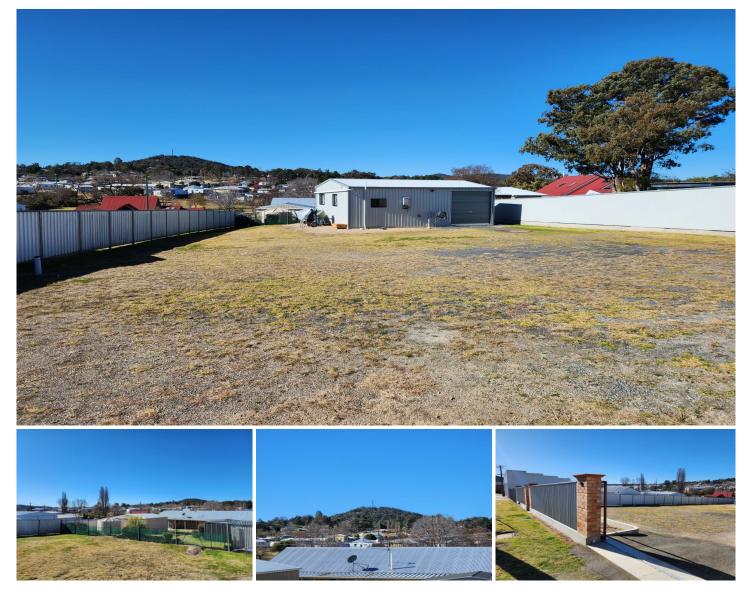

## 132 Sugarloaf Rd Stanthorpe QLD

Located within easy walking distance to Quart Pot Creek parklands and the main street of Stanthorpe, this elevated block has exceptional views to Mount Marlay, Maryland Street and distant hills.

The opportunity to build your dream home on this beautiful block is yours.

The 9 x 6.9m Colorbond is shed fitted out with a bedroom, kitchen, reverse cycle air conditioning and spacious bathroom is the perfect place to stay while you build your dream home. An added bonus is to later get it approved as a granny flat.

Some other features of this block include Colorbond fencing to three sides of the block and tasteful front fence, driveway and

Type : Land

Land Size : 1012 sqm

View : https://www.cecmann.com.au/sale/qld/south/stant horpe/residential/land/8085821