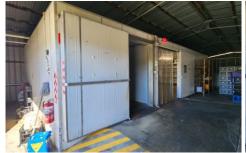

Previously used as a milk depot with a 12.5 x 24.5m timber framed shed with mezzanine floor and with views and location so close to the main street, it's amazing to think such a property is for sale.

We have the pleasure here at Cec Mann Real Estate Property Services to offer this truly unique investment opportunity for sale.