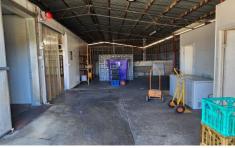

Previously used as a milk depot with a 12.5 x 24.5m timber framed shed with mezzanine floor and with views and location so close to the main street, it's amazing to think such a property is for sale.

We have the pleasure here at Cec Mann Real Estate Property Services to offer this truly unique investment opportunity for sale.