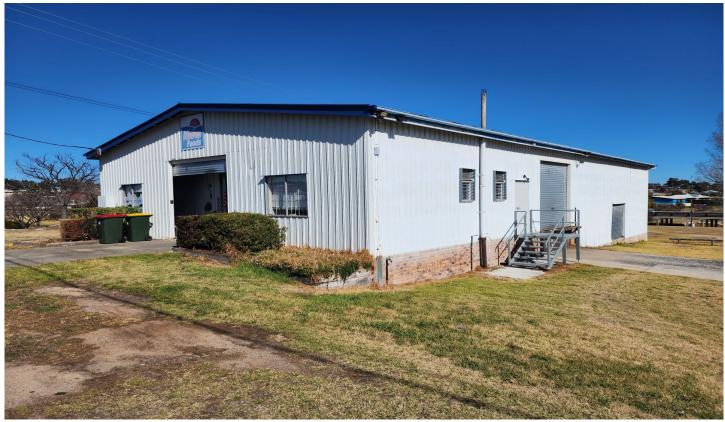

## 44 Matthew Street Stanthorpe QLD

Be part of the ever increasing tourism industry in Stanthorpe with this dream site set on 2026m2 with unobstructed views over Quart Pot Creek.

Presently zoned as Principle Centre, this allows you to build your dream commercial venue.

Previously used as a milk depot with a 12.5 x 24.5m timber framed shed with mezzanine floor and with views and location so close to the main street, it's amazing to think such a property is for sale.

We have the pleasure here at Cec Mann Real Estate Property Services to offer this truly unique investment opportunity for sale.