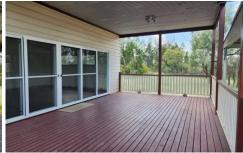

Off the living area and attached to the house is a large deck to capture the mountain views to the north, large yard for the kids to play in, large double carport off the deck area and  $2 \times 5,000g$  rainwater tanks.