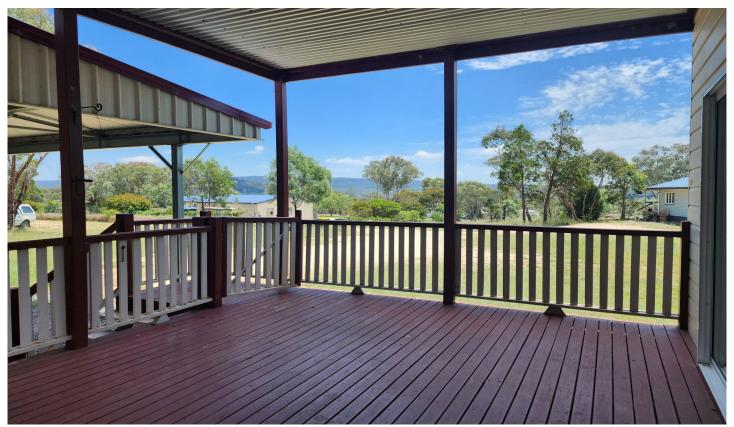

Off the living area and attached to the house is a large deck to capture the mountain views to the north, large yard for the kids to play in, large double carport off the deck area and  $2 \times 5,000g$  rainwater tanks.