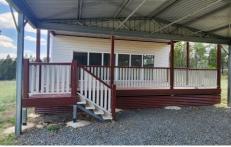

Off the living area and attached to the house is a large deck to capture the mountain views to the north, large yard for the kids to play in, large double carport off the deck area and  $2 \times 5,000g$  rainwater tanks.